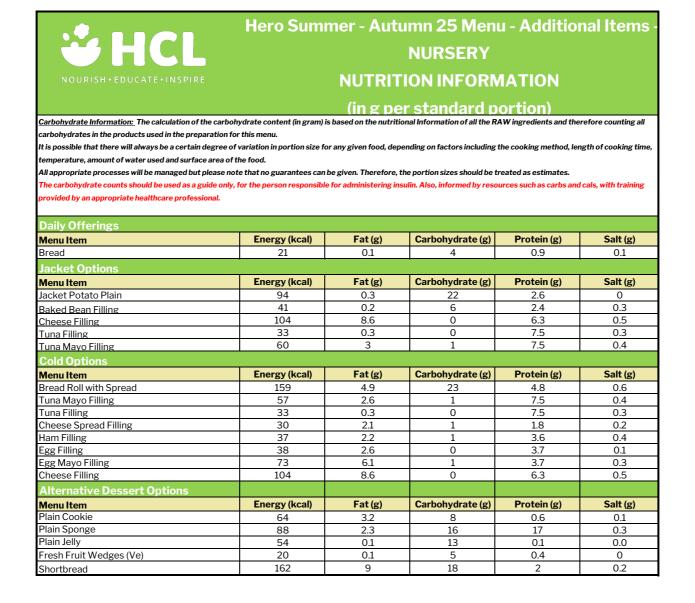

Chips<br>Tricolour Pasta                                                            | 90<br>89                         | 0.4                         | 18                              | 2.9                        | 0                       |  |  |
|                                                                                                                 |                                  | -                           |                                 | 2.9<br>9                   | 0 0.7                   |  |  |
| Oven Chips<br>Tricolour Pasta                                                                                   | 89                               | 0.4                         | 18                              |                            | -                       |  |  |





## Fruit & Starchy Vegetables -CARBOHYDRATE INFORMATION (in g per standard portion)

<u>Carbohydrate Information</u>: The calculation of the carbohydrate content (in gram) is based on the nutritional Information of all the RAW ingredients and therefore counting all carbohydrates in the products used in the preparation for this menu.

It is possible that there will always be a certain degree of variation in portion size for any given food, depending on factors including the cooking method, length of cooking time, temperature, amount of water used and surface area of the food.

All appropriate processes will be managed but please note that no guarantees can be given. Therefore, the portion sizes should be treated as estimates.

The carbohydrate counts should be used as a guide only, for